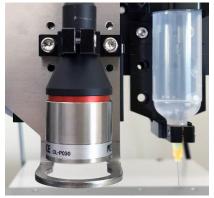

The OptiSure confocal laser verifies deposit height to determine dimensional accuracy of the deposit. It detects deposit measurements regardless of the transparency of the fluid, which can sometimes distort quality data.

When paired with the OptiSure confocal laser, the AOI software measures the height of a fluid deposit in addition to the width or diameter, providing 3D deposit verification.