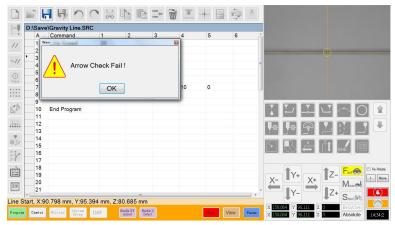

## OptiSure Automated Optical Inspection (AOI) Kits Verify fluid deposit placement and accuracy

Receive instant quality feedback and

pass/fail criteria.

AOI software detecting a failed deposit size.

| Part #  | Description                 | Compatible Robots                  |
|---------|-----------------------------|------------------------------------|
| 7365229 | OptiSure AOI Software       | EV, RV, GVPlus, PROX, PROPlus, PRO |
| 7364992 | OptiSure Confocal Laser Kit | GVPlus, PROX, PROPlus, PRO         |

Nordson EFD's OptiSure<sup>™</sup> AOI software provides optical assurance of fluid deposit dimensions once applied to a workpiece. This software also improves deposit accuracy and process control using closed loop feedback.

The advanced technology add-on is compatible with EFD vision-guided automated dispensing systems and DispenseMotion<sup>™</sup> software. The system add-on inspects fluid deposit widths and diameters to determine if dispense requirements have been met.