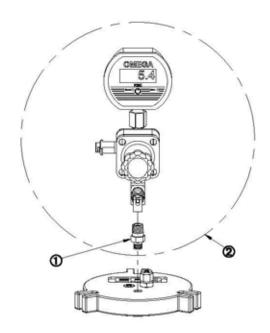

## Installing Regulator Gauge Assembly #7013517 or #7013587 on a 1-Liter Tank

- 1. Follow Pressure Relief Procedure to remove tank cover (pages 10 & 11 of manual).
- 2. Remove existing regulator-gauge assembly from cover.
- 3. Refer to figure 3 (page 13 of manual). Install  $\frac{1}{4}$ " NPT to  $\frac{1}{8}$ " NPT reducing hex nipple ① onto 7013517 or 7013587.
- 4. Install 7013517 or 7013587 ② into exposed hole on tank cover.
- 5. Refer to page 12 of manual for instructions on operating the digital gauge.