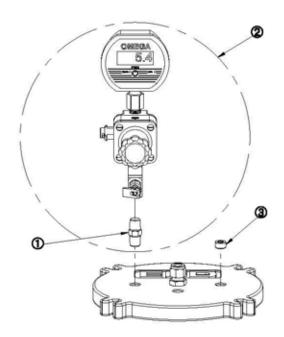

## Installing Regulator Gauge Assembly #7013517 or #7013587 on a 5-Liter Tank

- 1. Follow Pressure Relief Procedure to remove tank cover (pages 10 & 11 of manual).
- 2. Remove existing regulator-gauge assembly and pressure relief valve from cover.
- 3. Refer to figure 3 (page 13 of manual). Turn  $\frac{1}{4}$ " NPT hex nipple  $\odot$  onto 7013517 or 7013587.
- 4. Install 7013517 or 7013587 2 into the hole the original tank-regulator assembly was in on the tank cover.
- 5. Turn ¼" NPT hex plug 3 into hole the pressure releif valve was in.
- 6. Refer to page 12 of manual for instructions on operating the digital gauge.