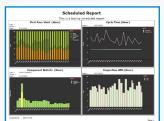

### Reporting

- Customize reporting with an extensive range of options for process monitoring and control.
- Select the charts and reports for the desired interval and save them to your disk.

## Defect View

Sample Report

For more information, speak with your Nordson representative or contact your Nordson regional office