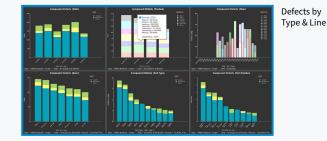

## **Defect Analysis Tools**

- Identify the components which are causing the most defects enabling quick diagnosis and corrective action.
- Categorize defect charts by date, product, machine, defect type, part number, category, lot number and more.

## Defect View

Sample Report

For more information, speak with your Nordson representative or contact your Nordson regional office