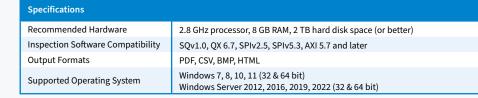

Nordson Sight is easy to set up in a few clicks while its intuitive interface facilitates quick learning with minimal training. Nordson Sight is robust and scalable while enabling an extremely compact database size, fast parsing and charting speed.