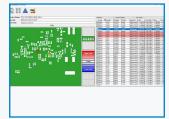

defects enabling quick diagnosis and corrective action.
- Categorize defect charts by date, product, machine, defect type, part number, category, lot number and more.





# SPC, Traceability and Reporting Options for Improved Yield

#### SPC Charts

- Quickly and accurately monitor process variation using a range of SPC charts.
- Choose to view SPC charts by feature or by panel at any drill-down stage.

#### Traceability

- Search with complete traceability of data with fast, efficient search tools.
- Display filtered data either in a panel view or defect list view with defect images included.

### Reporting

- Customize reporting with an extensive range of options for process monitoring and control.
- Select the charts and reports for the desired interval and save them to your disk.





#### Panel View





FPY by Line

& Product

#### SPC by Feature and Panel



## Defect View



Sample Report

For more information, speak with your Nordson representative or contact your Nordson regional office

#### Nordson Test & Inspection Europe ti-sales-eu@nordson.com

Nordson Test & Inspection SEA

ti-sales-eu@nordson.com

Nordson Test & Inspection Africa

ti-sales-eu@nordson.com

Nordson Test & Inspection Americas ti-sales-us@nordson.com

Nordson Test & Inspection China

ti-sales-cn@nordson.com

Nordson Test & Inspection Japan

ti-sales-jp@nordson.com

Nordson Test & Inspection Singapore

ti-sales-sg@nordson.com

#### Nordson Test & Inspection Taiwan

ti-sales-tw@nordson.com

Nordson Test & Inspection Korea

ti-sales-korea@nordson.com





www.nordson.com/TestInspect DS-Nordson-S