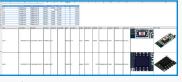

# Comprehensive Charts for Effective Process Control

## Yield Analysis Tools

SIGHT

- Effectively monitor how well your manufacturing processes are running to help you streamline your process for enhanced yield and throughput.
- View First Pass Yield (FPY) charts by date, hour, product, machine, shift, category, lot number and more.

## **Defect Analysis Tools**

- Identify the components which are causing the most defects enabling quick diagnosis and corrective action.
- Categorize defect charts by date, product, machine, defect type, part number, category, lot number and more.

#### SPC Charts

- Quickly and accurately monitor process variation using a range of SPC charts.
- Choose to view SPC charts by feature or by panel at any drill-down stage.

#### Traceability

- Search with complete traceability of data with fast, efficient search tools.
- Display filtered data either in a panel view or defect list view with defect images included.

### Reporting

- Customize reporting with an extensive range of options for process monitoring and control.
- Select the charts and reports for the desired interval and save them to your disk.

#### Panel View

FPY by Line

& Product

#### SPC by Feature and Panel

## Defect View

Sample Report

For more information, speak with your Nordson representative or contact your Nordson regional office