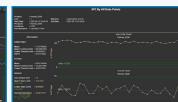

#### SPC Charts

- Quickly and accurately monitor process variation using a range of SPC charts.
- Choose to view SPC charts by feature or by panel at any drill-down stage.

#### SPC by Feature and Panel