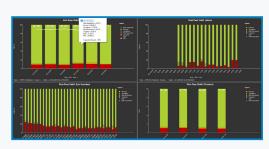

## Yield Analysis Tools

SIGHT

- Effectively monitor how well your manufacturing processes are running to help you streamline your process for enhanced yield and throughput.
- View First Pass Yield (FPY) charts by date, hour, product, machine, shift, category, lot number and more.

#### Panel View

FPY by Line

& Product