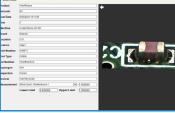

#### Traceability

- Search with complete traceability of data with fast, efficient search tools.
- Display filtered data either in a panel view or defect list view with defect images included.