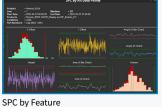

#### SPC Charts

- Quickly and accurately monitor process variation using a range of SPC charts.
- Choose to view SPC charts by feature or by panel at any drill-down stage.

#### SPC by Feature and Panel