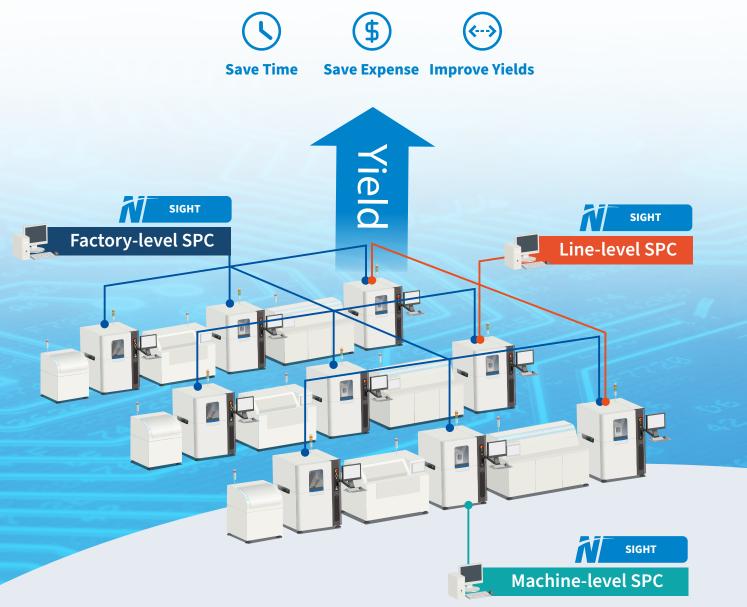

# Fast, Intuitive and Scalable SPC Solution

Nordson Sight, a complete SPC solution, offers full-fledged machine-level to factory-level SPC capability, historical analysis and reporting tools. Nordson Sight provides complete traceability for effective process verification and control, resulting in improved yields.

Nordson Sight is easy to set up in a few clicks while its intuitive interface facilitates quick learning with minimal training. Nordson Sight is robust and scalable while enabling an extremely compact database size, fast parsing and charting speed.

# SPC, Traceability and Reporting Options for Improved Yield