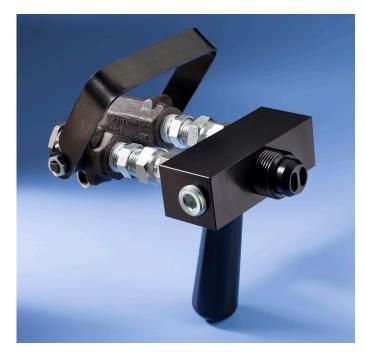

## High Flow Manual Dispense Valve

| Part #  | Description              |
|---------|--------------------------|
| 7702569 | High Flow Valve Assembly |

| Ref. # | Qty. | Part #  | Description           |
|--------|------|---------|-----------------------|
| Α      | 1    | 7702574 | Aluminum Manifold     |
| В      | 2    | 7702577 | 1/2" MNPT Plug        |
| С      | 2    | 7702578 | 1/2" Swivel Connector |
| D      | 2    | 7702579 | Ball Valve Fitting    |
| E      | 2    | 7702580 | On/Off Ball Valve     |
| F      | 1    | 7702581 | Valve Handle          |
| G      | 1    | 7702522 | Hand Grip             |
| Н      | 1    | 7702582 | Lock Washer           |

Nordson EFD Products have expanded their line of two component dispense valves to include the Model 600 "MEGA" Valve.

This valve was specifically designed to be used with the Nordson EFD 162A Series disposable 3/4" diameter static mixer. The "MEGA" 600 allows the user to handle both high flow and high viscosity materials easily. The A & B components are separately ported through the valve body and do not combine until they meet inside the static mixer.