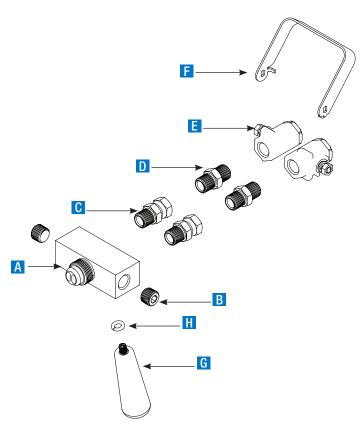

## High Flow Manual Dispense Valve

| Part #  | Description              |
|---------|--------------------------|
| 7702569 | High Flow Valve Assembly |

| Ref. # | Qty. | Part #  | Description           |
|--------|------|---------|-----------------------|
| Α      | 1    | 7702574 | Aluminum Manifold     |
| В      | 2    | 7702577 | 1/2" MNPT Plug        |
| С      | 2    | 7702578 | 1/2" Swivel Connector |
| D      | 2    | 7702579 | Ball Valve Fitting    |
| E      | 2    | 7702580 | On/Off Ball Valve     |
| F      | 1    | 7702581 | Valve Handle          |
| G      | 1    | 7702522 | Hand Grip             |
| Н      | 1    | 7702582 | Lock Washer           |