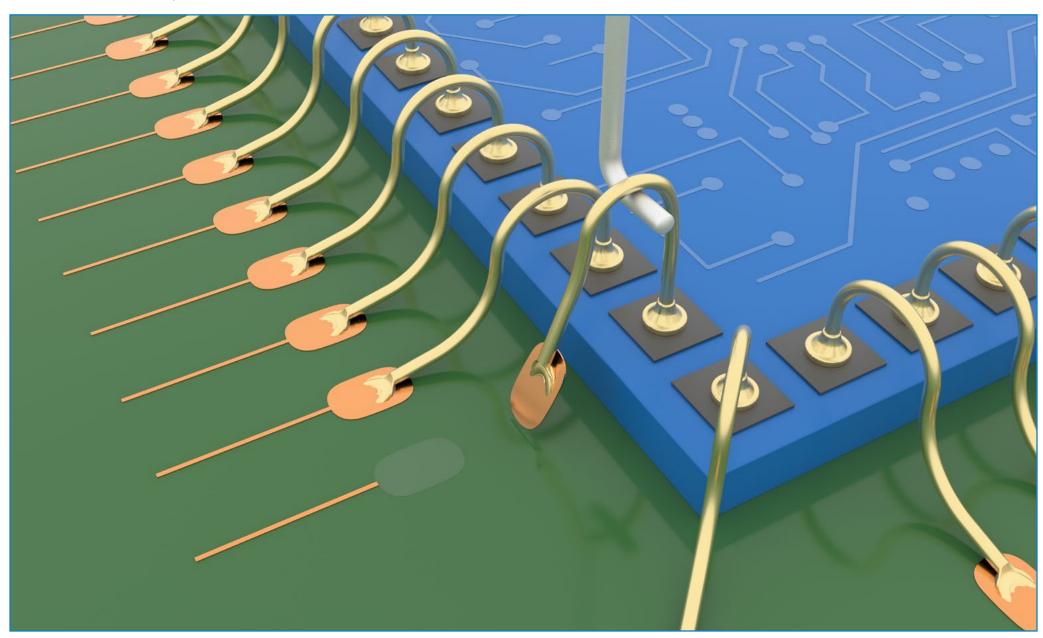

## **Aluminium wire**

Fracture or chip-out of die (includes cratering)

Lift die metalization or failure within metalization

Nordson
TEST & INSPECTION

Lift of bond from die metalization

Break in wire at the 'neckdown point' of the first bond

Nordson
TEST & INSPECTION

Break in span of the wire

Nordson
TEST & INSPECTION

Break in wire at the 'neckdown point' of the second bond

Lift of bond from substrate / leadframe / post metalization

Lifted substrate / leadframe / post metalization

Nordson
TEST & INSPECTION

Fracture or lift of substrate / leadframe / post

Operator error or wire damaged / missing prior to test

Fracture or chip-out of die (includes cratering)

Lift die metalization or failure within metalization

Nordson
TEST & INSPECTION

Lift of bond from die metalization

Break in wire at the 'neckdown point' of the first bond

Break in span of the wire

Break in wire at the 'neckdown point' of the second bond

Lift of bond from substrate / leadframe / post metalization

Lifted substrate / leadframe / post metalization

Fracture or lift of substrate / leadframe / post

Nordson
TEST & INSPECTION

Operator error or wire damaged / missing prior to test