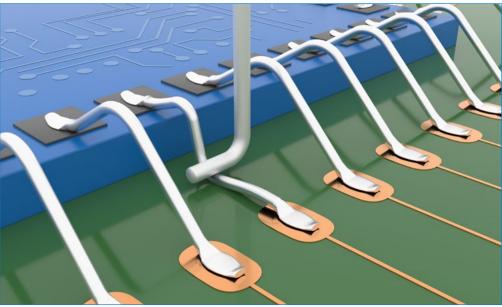

Nordson
TEST & INSPECTION

Break in span of the wire

Nordson
TEST & INSPECTION

Break in wire at the 'neckdown point' of the second bond

Lift of bond from substrate / leadframe / post metalization

Lifted substrate / leadframe / post metalization

Nordson
TEST & INSPECTION

Fracture or lift of substrate / leadframe / post

Operator error or wire damaged / missing prior to test

Fracture or chip-out of die (includes cratering)

Lift die metalization or failure within metalization