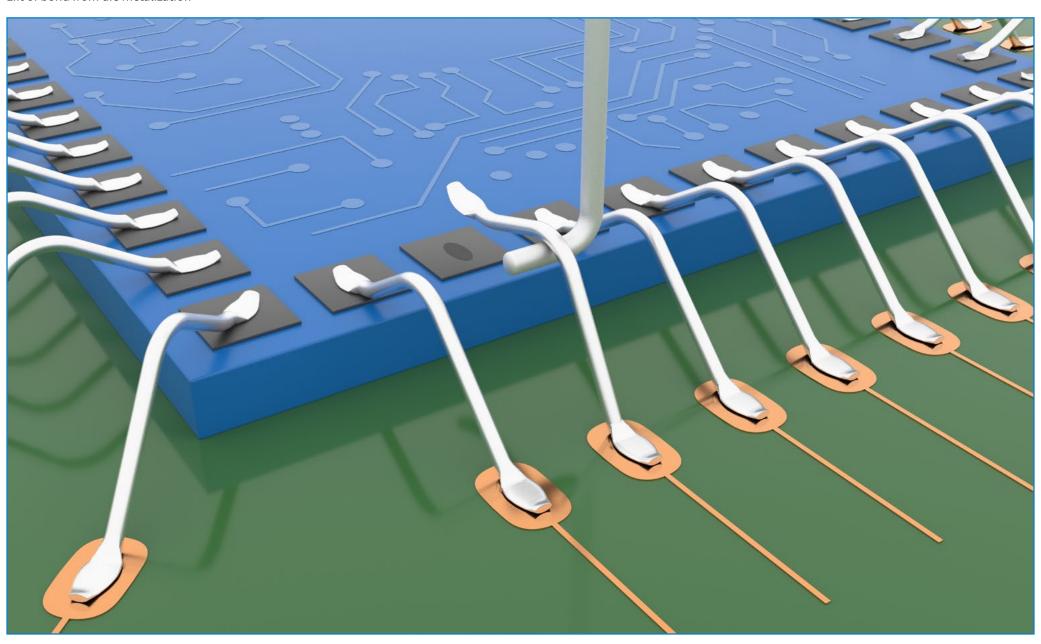

Nordson
TEST & INSPECTION

Fracture or lift of substrate / leadframe / post

Operator error or wire damaged / missing prior to test

Fracture or chip-out of die (includes cratering)

Lift die metalization or failure within metalization

Nordson
TEST & INSPECTION

Lift of bond from die metalization

Break in wire at the 'neckdown point' of the first bond

Break in span of the wire

Break in wire at the 'neckdown point' of the second bond

Lift of bond from substrate / leadframe / post metalization