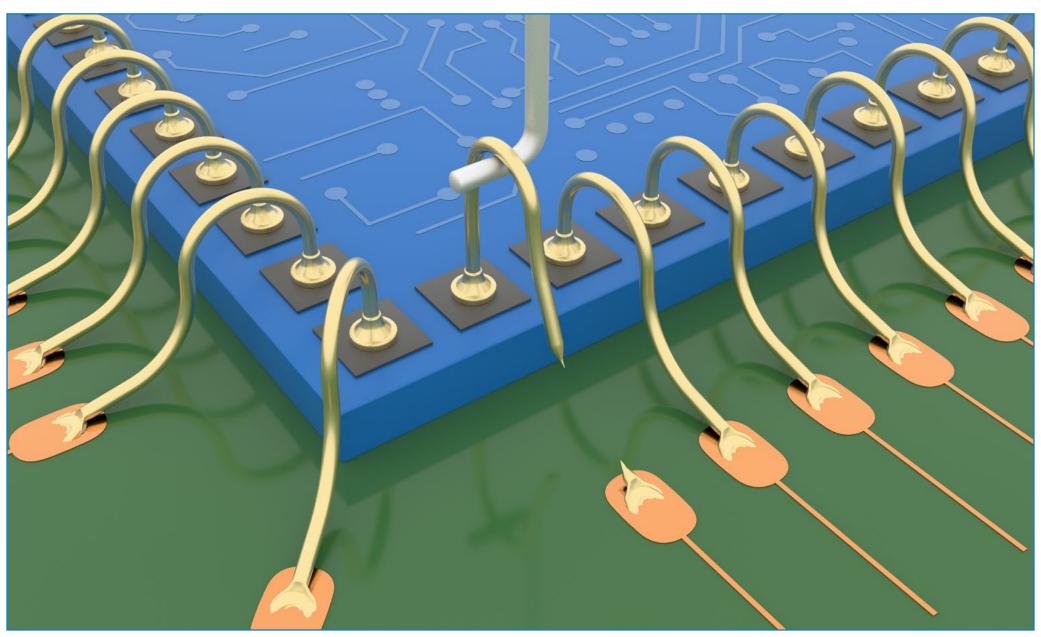

Nordson
TEST & INSPECTION

Lift of bond from die metalization

Break in wire at the 'neckdown point' of the first bond

Break in span of the wire

Break in wire at the 'neckdown point' of the second bond

Lift of bond from substrate / leadframe / post metalization

Lifted substrate / leadframe / post metalization

Fracture or lift of substrate / leadframe / post

Nordson
TEST & INSPECTION

Operator error or wire damaged / missing prior to test