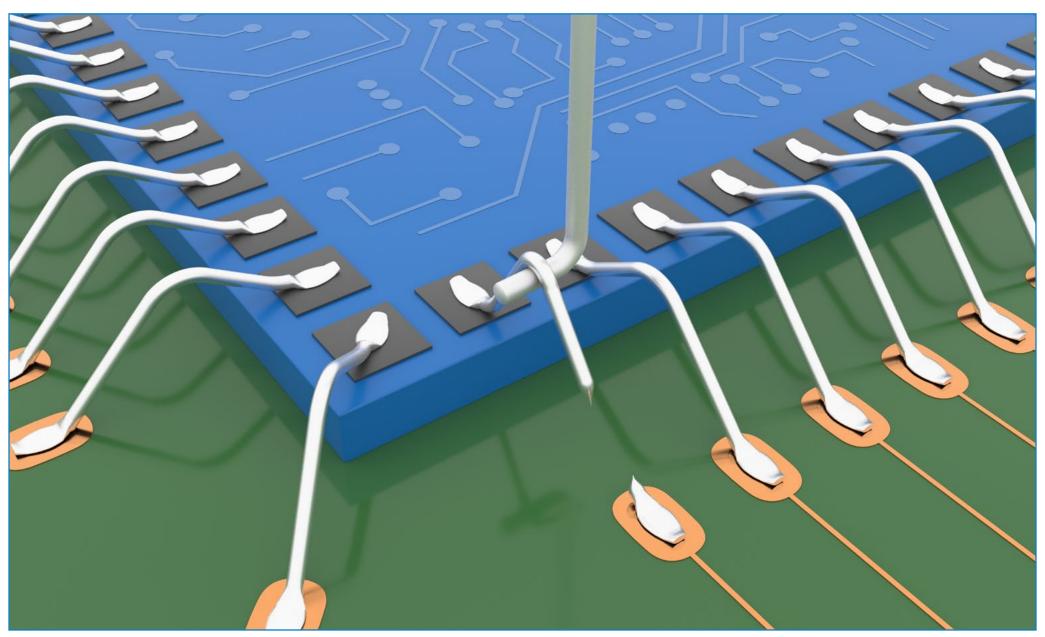

Nordson
TEST & INSPECTION

Break in span of the wire

Nordson
TEST & INSPECTION

Break in wire at the 'neckdown point' of the second bond

Lift of bond from substrate / leadframe / post metalization

Lifted substrate / leadframe / post metalization

Nordson
TEST & INSPECTION

Fracture or lift of substrate / leadframe / post

Operator error or wire damaged / missing prior to test

Fracture or chip-out of die (includes cratering)

Lift die metalization or failure within metalization

Nordson
TEST & INSPECTION

Lift of bond from die metalization

Break in wire at the 'neckdown point' of the first bond

Break in span of the wire

Break in wire at the 'neckdown point' of the second bond

Lift of bond from substrate / leadframe / post metalization