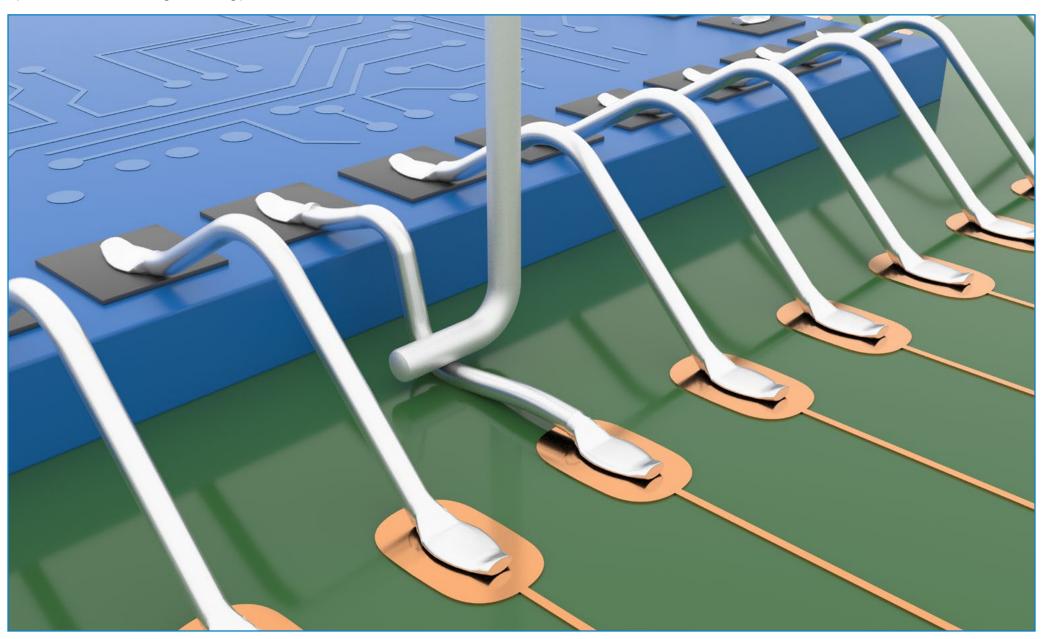

## **Gold wire**

## **Aluminium wire**

Fracture or chip-out of die (includes cratering)

Lift die metalization or failure within metalization

Nordson
TEST & INSPECTION

Lift of bond from die metalization

Break in wire at the 'neckdown point' of the first bond

Nordson
TEST & INSPECTION

Break in span of the wire

Nordson
TEST & INSPECTION

Break in wire at the 'neckdown point' of the second bond

Lift of bond from substrate / leadframe / post metalization

Lifted substrate / leadframe / post metalization

Nordson
TEST & INSPECTION

Fracture or lift of substrate / leadframe / post

Operator error or wire damaged / missing prior to test

Fracture or chip-out of die (includes cratering)

Lift die metalization or failure within metalization

Nordson
TEST & INSPECTION

Lift of bond from die metalization

Break in wire at the 'neckdown point' of the first bond

Break in span of the wire

Break in wire at the 'neckdown point' of the second bond

Lift of bond from substrate / leadframe / post metalization

Lifted substrate / leadframe / post metalization

Fracture or lift of substrate / leadframe / post

Nordson
TEST & INSPECTION

Operator error or wire damaged / missing prior to test