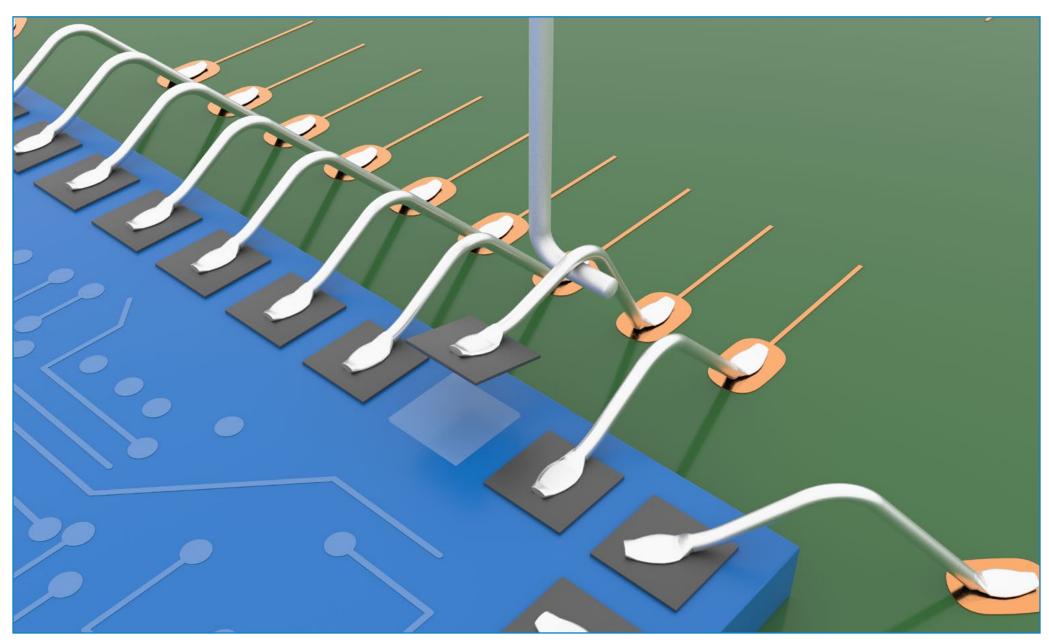

Nordson
TEST & INSPECTION

Break in span of the wire

Nordson
TEST & INSPECTION

Break in wire at the 'neckdown point' of the second bond

Lift of bond from substrate / leadframe / post metalization

Lifted substrate / leadframe / post metalization

Nordson
TEST & INSPECTION

Fracture or lift of substrate / leadframe / post

Operator error or wire damaged / missing prior to test

Fracture or chip-out of die (includes cratering)

Lift die metalization or failure within metalization