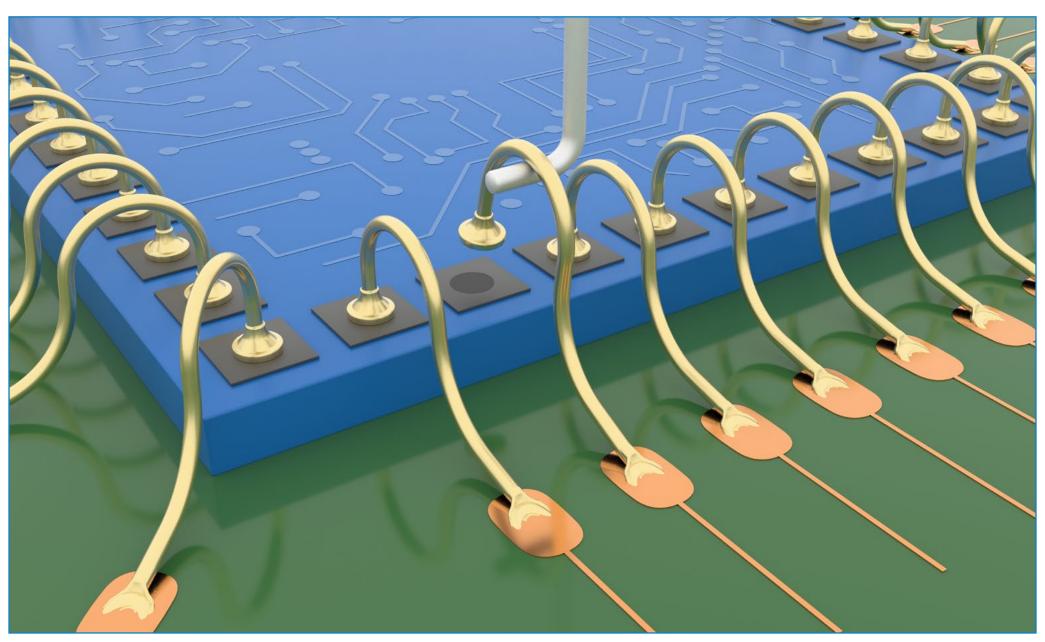

## **Gold wire**

## **Aluminium wire**

Fracture or chip-out of die (includes cratering)

Lift die metalization or failure within metalization

Nordson
TEST & INSPECTION

Lift of bond from die metalization

Break in wire at the 'neckdown point' of the first bond

Nordson
TEST & INSPECTION

Break in span of the wire

Nordson
TEST & INSPECTION

Break in wire at the 'neckdown point' of the second bond

Lift of bond from substrate / leadframe / post metalization

Lifted substrate / leadframe / post metalization