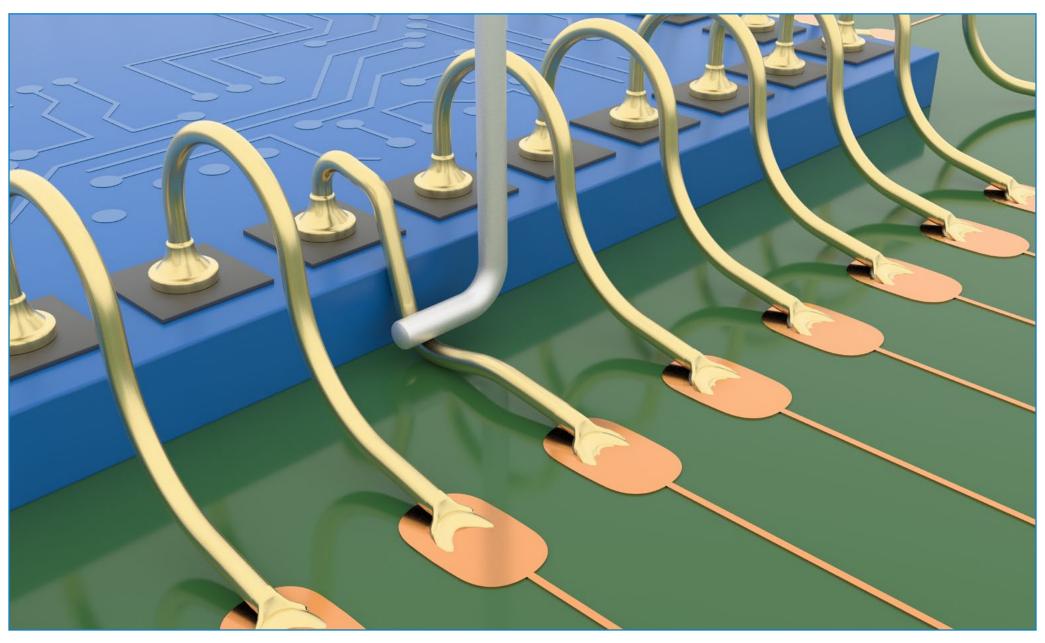

## **Aluminium wire**

Fracture or chip-out of die (includes cratering)

Lift die metalization or failure within metalization

Nordson
TEST & INSPECTION

Lift of bond from die metalization

Break in wire at the 'neckdown point' of the first bond

Nordson
TEST & INSPECTION

Break in span of the wire

Nordson
TEST & INSPECTION

Break in wire at the 'neckdown point' of the second bond

Lift of bond from substrate / leadframe / post metalization

Lifted substrate / leadframe / post metalization

Nordson
TEST & INSPECTION

Fracture or lift of substrate / leadframe / post

Operator error or wire damaged / missing prior to test

Fracture or chip-out of die (includes cratering)

Lift die metalization or failure within metalization

Nordson
TEST & INSPECTION

Lift of bond from die metalization

Break in wire at the 'neckdown point' of the first bond

Break in span of the wire

Break in wire at the 'neckdown point' of the second bond

Lift of bond from substrate / leadframe / post metalization

Lifted substrate / leadframe / post metalization

Fracture or lift of substrate / leadframe / post

Nordson
TEST & INSPECTION

Operator error or wire damaged / missing prior to test