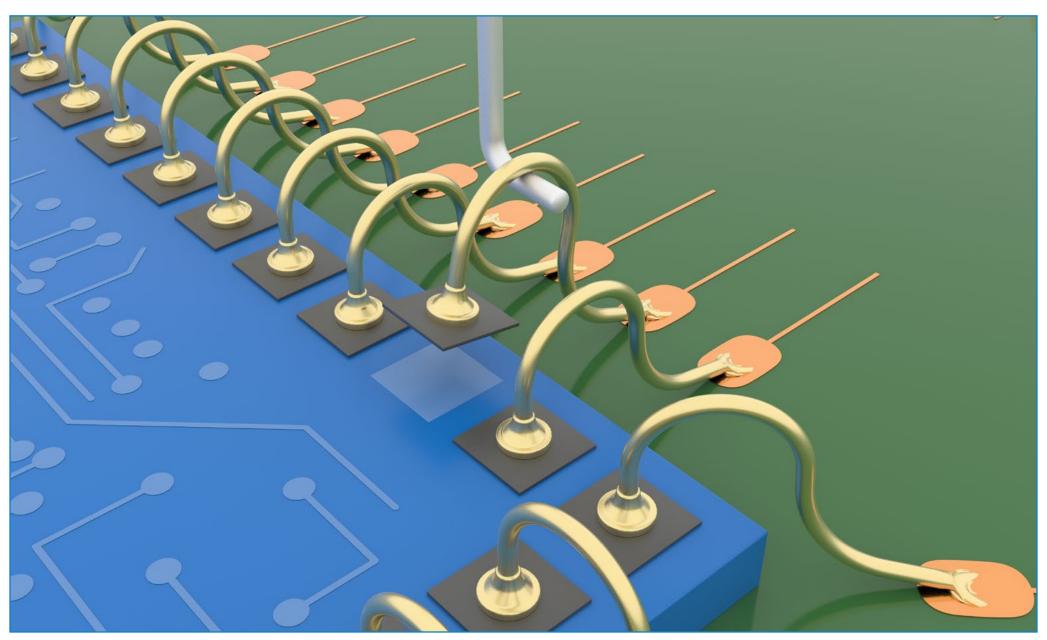

Nordson
TEST & INSPECTION

Lift of bond from die metalization

Break in wire at the 'neckdown point' of the first bond

Break in span of the wire

Break in wire at the 'neckdown point' of the second bond

Lift of bond from substrate / leadframe / post metalization

Lifted substrate / leadframe / post metalization

Fracture or lift of substrate / leadframe / post

Nordson
TEST & INSPECTION

Operator error or wire damaged / missing prior to test