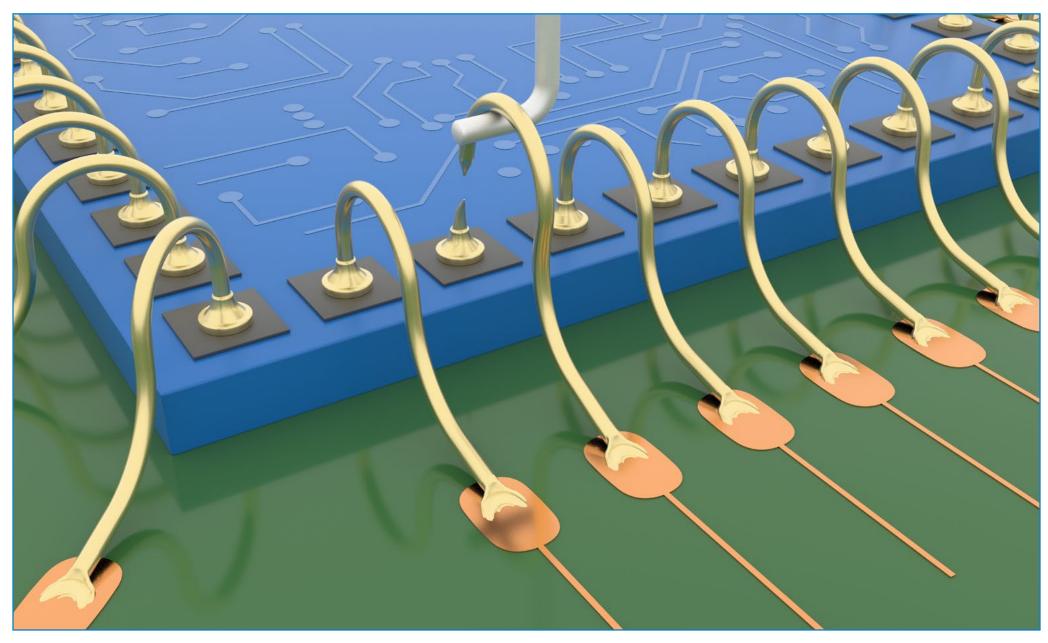

Nordson
TEST & INSPECTION

Break in span of the wire

Nordson
TEST & INSPECTION

Break in wire at the 'neckdown point' of the second bond

Lift of bond from substrate / leadframe / post metalization

Lifted substrate / leadframe / post metalization

Nordson
TEST & INSPECTION

Fracture or lift of substrate / leadframe / post

Operator error or wire damaged / missing prior to test

Fracture or chip-out of die (includes cratering)

Lift die metalization or failure within metalization

Nordson
TEST & INSPECTION

Lift of bond from die metalization

Break in wire at the 'neckdown point' of the first bond

Break in span of the wire

Break in wire at the 'neckdown point' of the second bond

Lift of bond from substrate / leadframe / post metalization