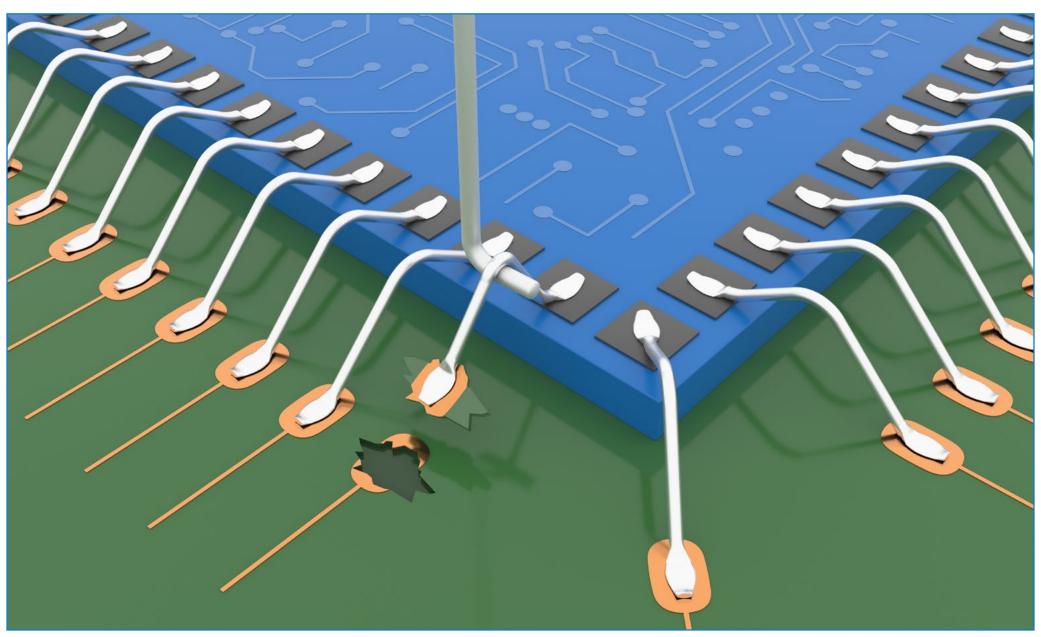

## **Gold wire**

## **Aluminium wire**

Fracture or chip-out of die (includes cratering)

Lift die metalization or failure within metalization

Nordson
TEST & INSPECTION

Lift of bond from die metalization

Break in wire at the 'neckdown point' of the first bond

Nordson
TEST & INSPECTION

Break in span of the wire

Nordson
TEST & INSPECTION

Break in wire at the 'neckdown point' of the second bond

Lift of bond from substrate / leadframe / post metalization

Lifted substrate / leadframe / post metalization

Nordson
TEST & INSPECTION

Fracture or lift of substrate / leadframe / post

Operator error or wire damaged / missing prior to test

Fracture or chip-out of die (includes cratering)

Lift die metalization or failure within metalization

Nordson
TEST & INSPECTION

Lift of bond from die metalization

Break in wire at the 'neckdown point' of the first bond

Break in span of the wire

Break in wire at the 'neckdown point' of the second bond

Lift of bond from substrate / leadframe / post metalization

Lifted substrate / leadframe / post metalization

Fracture or lift of substrate / leadframe / post

Nordson
TEST & INSPECTION

Operator error or wire damaged / missing prior to test