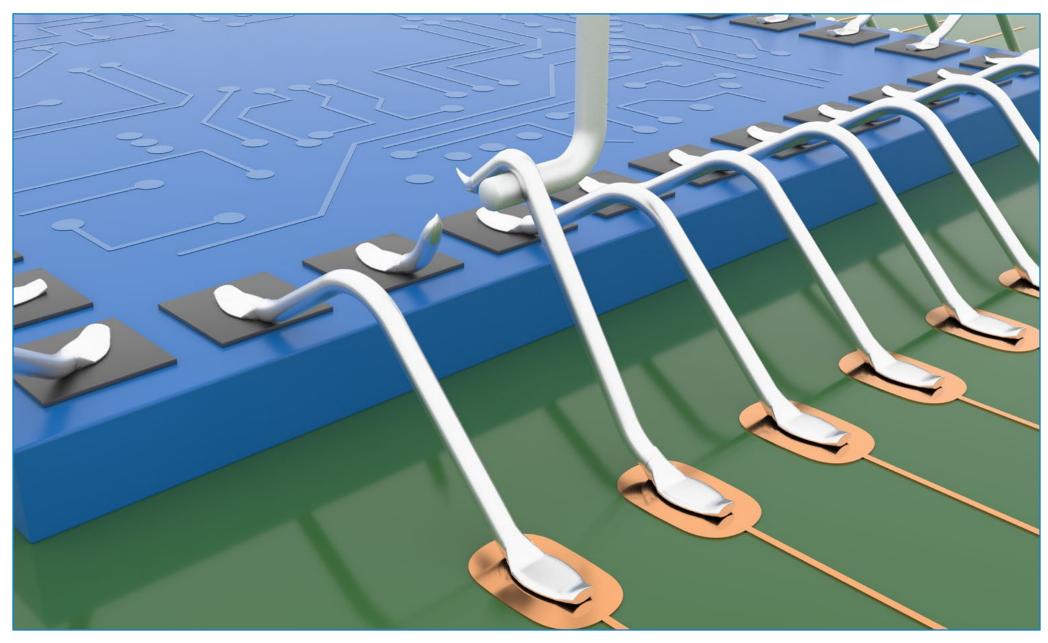

Nordson
TEST & INSPECTION

Lift of bond from die metalization

Break in wire at the 'neckdown point' of the first bond

Break in span of the wire

Break in wire at the 'neckdown point' of the second bond

Lift of bond from substrate / leadframe / post metalization

Lifted substrate / leadframe / post metalization

Fracture or lift of substrate / leadframe / post

Nordson
TEST & INSPECTION

Operator error or wire damaged / missing prior to test