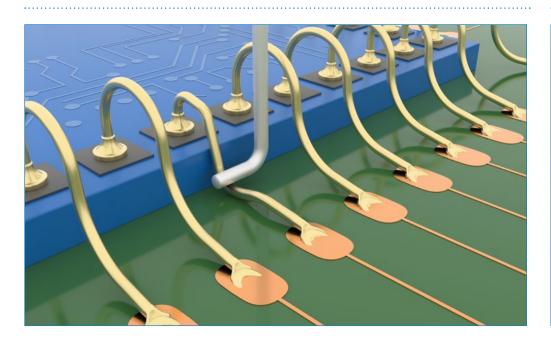

## **Gold wire**

## **Aluminium wire**

Fracture or chip-out of die (includes cratering)

Lift die metalization or failure within metalization

Nordson
TEST & INSPECTION

Lift of bond from die metalization

Break in wire at the 'neckdown point' of the first bond

Nordson
TEST & INSPECTION

Break in span of the wire

Nordson
TEST & INSPECTION

Break in wire at the 'neckdown point' of the second bond

Lift of bond from substrate / leadframe / post metalization

Lifted substrate / leadframe / post metalization