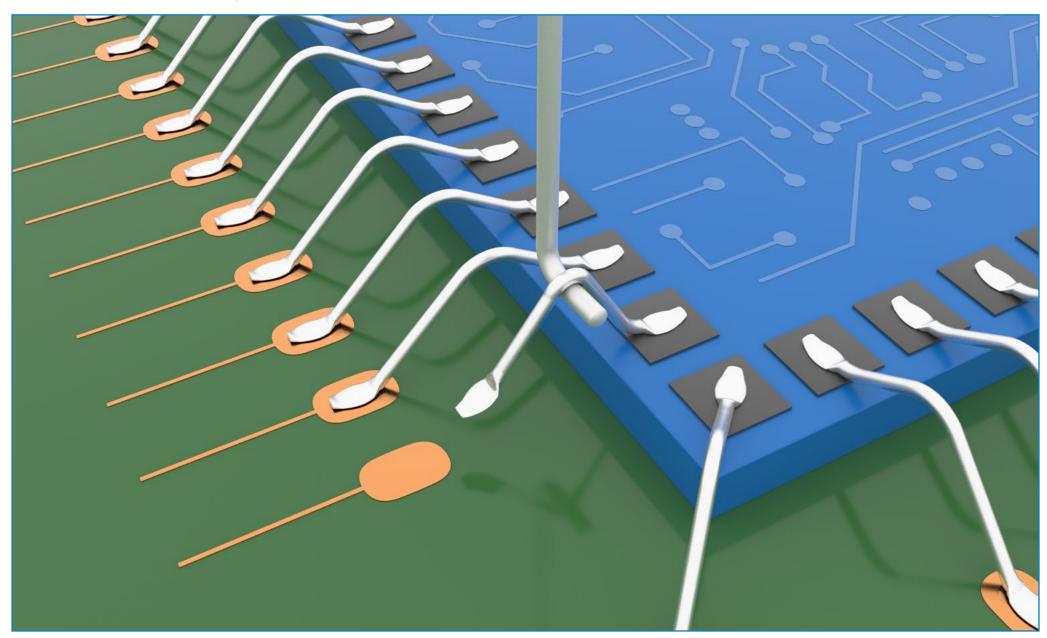

Nordson
TEST & INSPECTION

Lift of bond from die metalization

Break in wire at the 'neckdown point' of the first bond

Break in span of the wire

Break in wire at the 'neckdown point' of the second bond

Lift of bond from substrate / leadframe / post metalization

Lifted substrate / leadframe / post metalization

Fracture or lift of substrate / leadframe / post

Nordson
TEST & INSPECTION

Operator error or wire damaged / missing prior to test