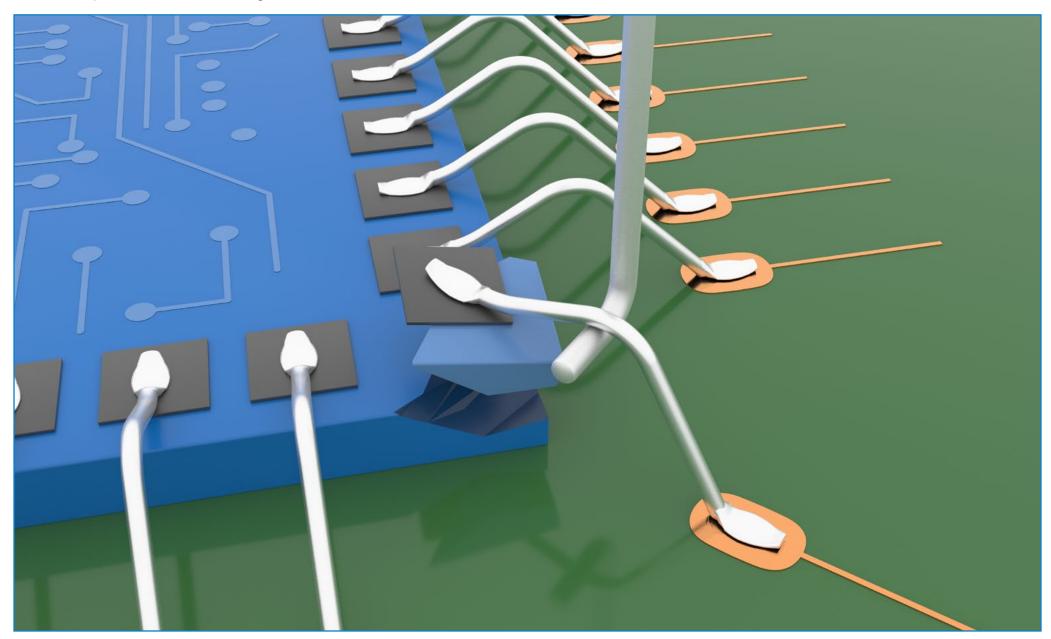

## **Aluminium wire**

Fracture or chip-out of die (includes cratering)

Lift die metalization or failure within metalization

Nordson
TEST & INSPECTION

Lift of bond from die metalization

Break in wire at the 'neckdown point' of the first bond

Nordson
TEST & INSPECTION

Break in span of the wire

Nordson
TEST & INSPECTION

Break in wire at the 'neckdown point' of the second bond

Lift of bond from substrate / leadframe / post metalization

Lifted substrate / leadframe / post metalization