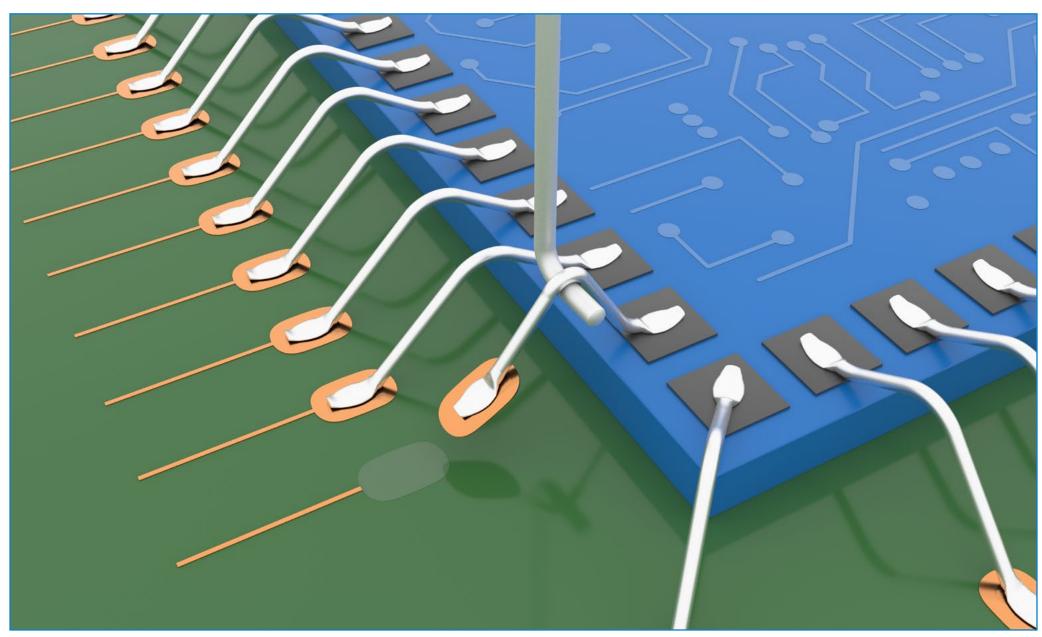

Nordson
TEST & INSPECTION

Lift of bond from die metalization

Break in wire at the 'neckdown point' of the first bond

Break in span of the wire

Break in wire at the 'neckdown point' of the second bond

Lift of bond from substrate / leadframe / post metalization

Lifted substrate / leadframe / post metalization

Fracture or lift of substrate / leadframe / post

Nordson
TEST & INSPECTION

Operator error or wire damaged / missing prior to test