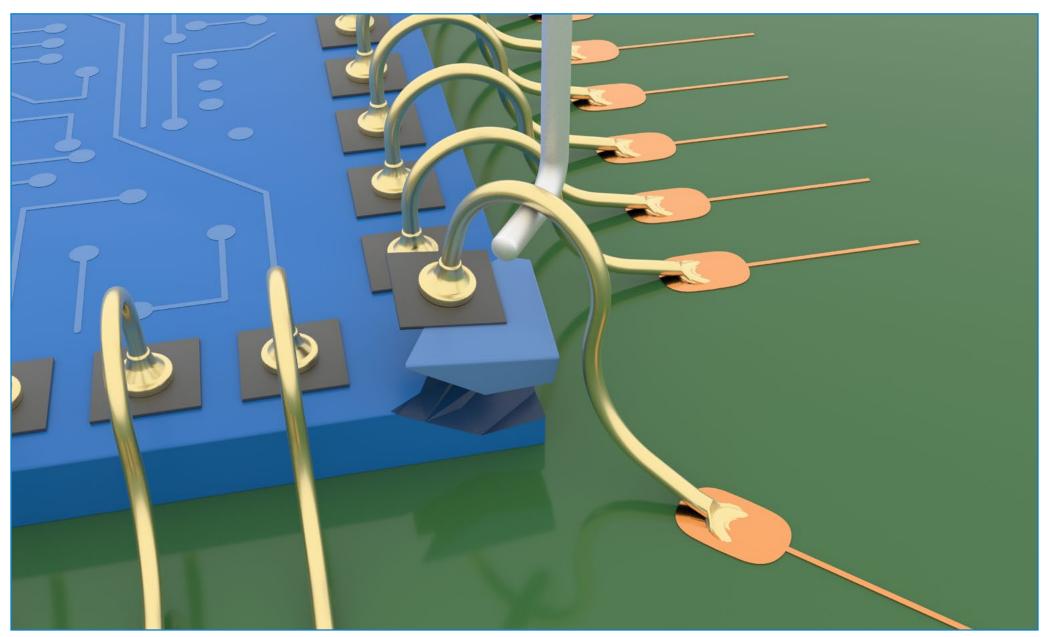

Nordson
TEST & INSPECTION

Fracture or lift of substrate / leadframe / post

Operator error or wire damaged / missing prior to test

Fracture or chip-out of die (includes cratering)

Lift die metalization or failure within metalization

Nordson
TEST & INSPECTION

Lift of bond from die metalization

Break in wire at the 'neckdown point' of the first bond

Break in span of the wire

Break in wire at the 'neckdown point' of the second bond

Lift of bond from substrate / leadframe / post metalization