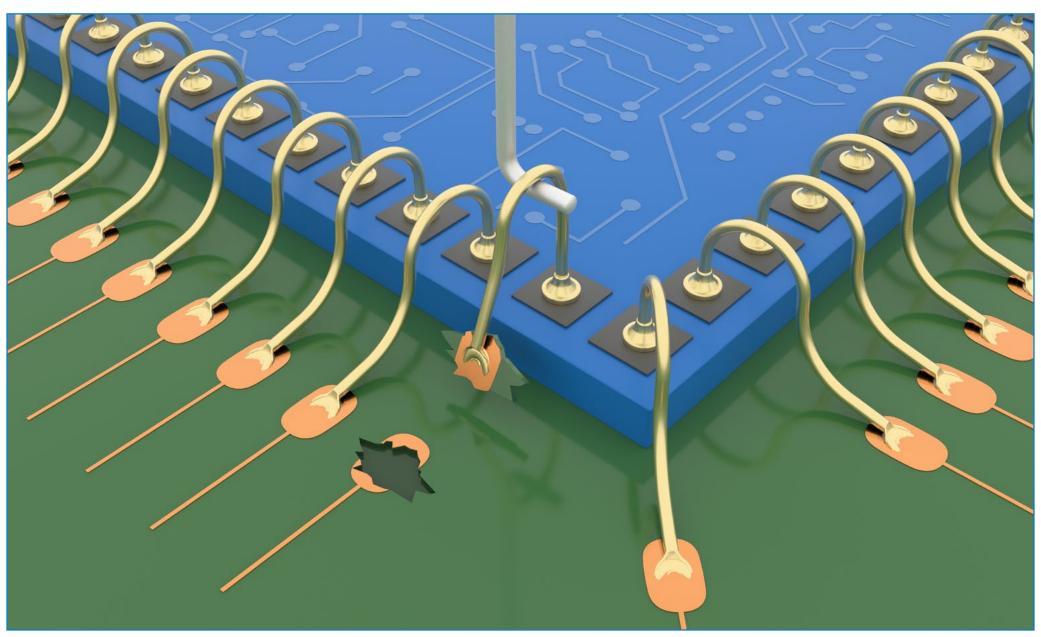

## **Aluminium wire**

Fracture or chip-out of die (includes cratering)

Lift die metalization or failure within metalization

Nordson
TEST & INSPECTION

Lift of bond from die metalization

Break in wire at the 'neckdown point' of the first bond

Nordson
TEST & INSPECTION

Break in span of the wire

Nordson
TEST & INSPECTION

Break in wire at the 'neckdown point' of the second bond

Lift of bond from substrate / leadframe / post metalization

Lifted substrate / leadframe / post metalization

Nordson
TEST & INSPECTION

Fracture or lift of substrate / leadframe / post

Operator error or wire damaged / missing prior to test

Fracture or chip-out of die (includes cratering)

Lift die metalization or failure within metalization

Nordson
TEST & INSPECTION

Lift of bond from die metalization

Break in wire at the 'neckdown point' of the first bond

Break in span of the wire

Break in wire at the 'neckdown point' of the second bond

Lift of bond from substrate / leadframe / post metalization

Lifted substrate / leadframe / post metalization

Fracture or lift of substrate / leadframe / post

Nordson
TEST & INSPECTION

Operator error or wire damaged / missing prior to test