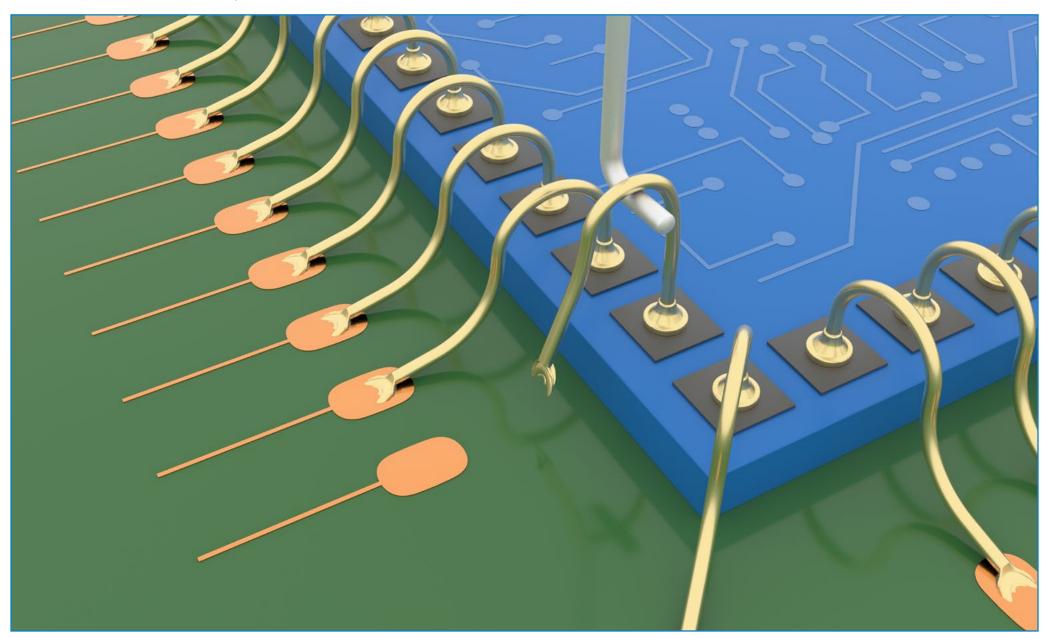

## **Aluminium wire**

Fracture or chip-out of die (includes cratering)

Lift die metalization or failure within metalization

Nordson
TEST & INSPECTION

Lift of bond from die metalization

Break in wire at the 'neckdown point' of the first bond

Nordson
TEST & INSPECTION

Break in span of the wire

Nordson
TEST & INSPECTION

Break in wire at the 'neckdown point' of the second bond

Lift of bond from substrate / leadframe / post metalization

Lifted substrate / leadframe / post metalization

Nordson
TEST & INSPECTION

Fracture or lift of substrate / leadframe / post

Operator error or wire damaged / missing prior to test

Fracture or chip-out of die (includes cratering)

Lift die metalization or failure within metalization

Nordson
TEST & INSPECTION

Lift of bond from die metalization

Break in wire at the 'neckdown point' of the first bond

Break in span of the wire

Break in wire at the 'neckdown point' of the second bond

Lift of bond from substrate / leadframe / post metalization

Lifted substrate / leadframe / post metalization

Fracture or lift of substrate / leadframe / post

Nordson
TEST & INSPECTION

Operator error or wire damaged / missing prior to test