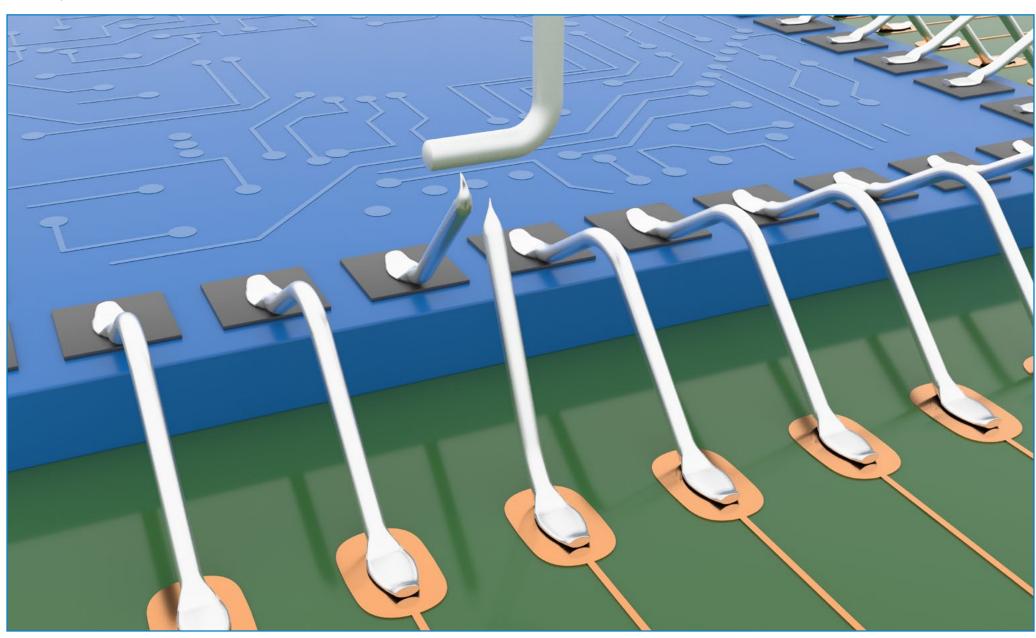

## **Gold wire**

## **Aluminium wire**

Fracture or chip-out of die (includes cratering)

Lift die metalization or failure within metalization

Nordson
TEST & INSPECTION

Lift of bond from die metalization

Break in wire at the 'neckdown point' of the first bond

Nordson
TEST & INSPECTION

Break in span of the wire

Nordson
TEST & INSPECTION

Break in wire at the 'neckdown point' of the second bond

Lift of bond from substrate / leadframe / post metalization

Lifted substrate / leadframe / post metalization