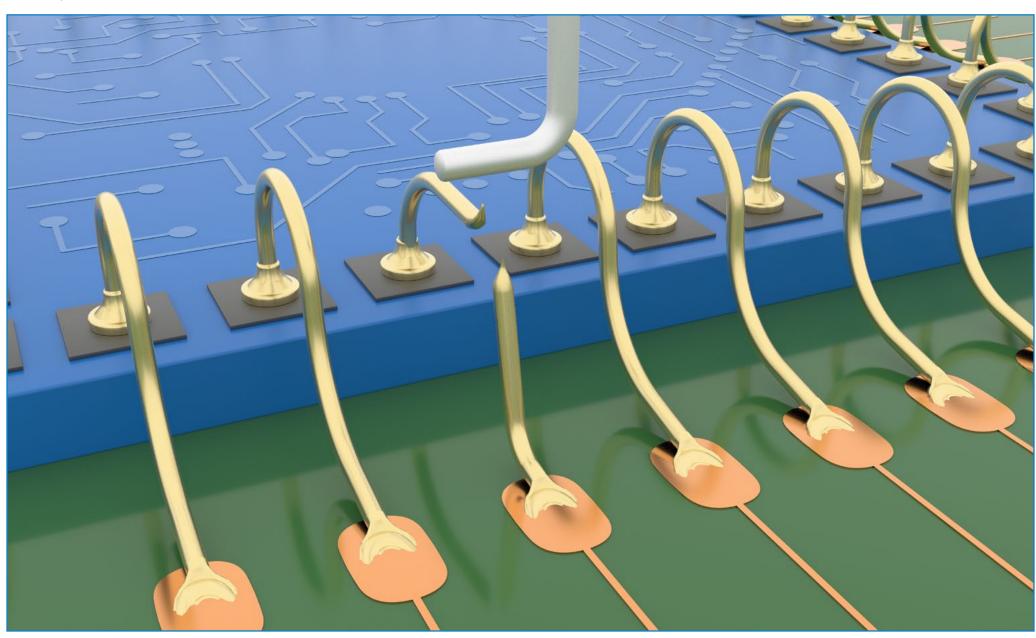

Nordson
TEST & INSPECTION

Fracture or lift of substrate / leadframe / post

Operator error or wire damaged / missing prior to test

Fracture or chip-out of die (includes cratering)

Lift die metalization or failure within metalization

Nordson
TEST & INSPECTION

Lift of bond from die metalization

Break in wire at the 'neckdown point' of the first bond

Break in span of the wire

Break in wire at the 'neckdown point' of the second bond

Lift of bond from substrate / leadframe / post metalization

Lifted substrate / leadframe / post metalization

Fracture or lift of substrate / leadframe / post

Nordson
TEST & INSPECTION

Operator error or wire damaged / missing prior to test