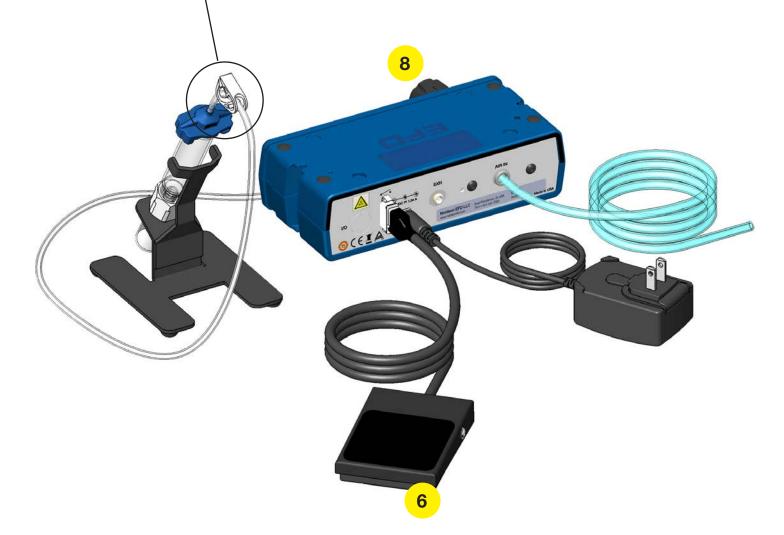

NOTE: Clean, dry filtered air is required to meet warranty. If your air supply is not filtered, order the 5-micron filter / regulator (P/N 7002002).

Turn the air regulator adjustment knob to zero (0).

Connect one end of the air input hose to the Performus™; connect the other end to the plant air supply. Set the plant air supply between 5.5–7.0 bar (80–100 psi).

Attach the plug that matches the local power outlet to the power pack.

Connect the power cord to the Performus and insert the plug into the local power source.

Press the power button on the front panel.

- Connect the foot pedal or optional finger switch.
- 4. Attach a filled Nordson EFD syringe barrel to the adapter assembly and snap the safety clip closed. Replace the tip cap with a Nordson EFD dispense tip and place the syringe barrel in the barrel stand.
- Insert the adapter assembly into the quick-connect fitting on the front of the Performus and twist to lock.