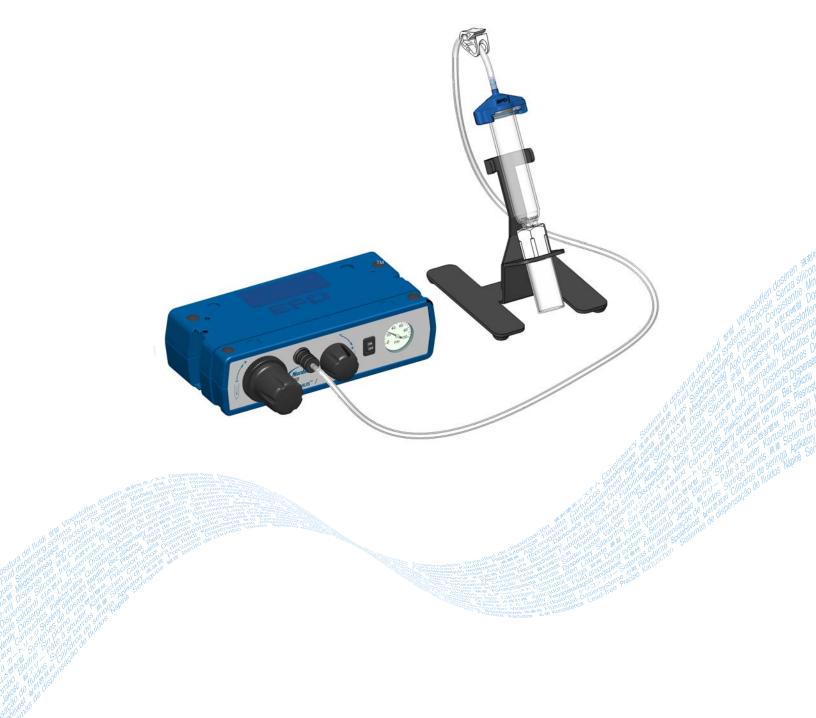

- Connect the foot pedal or optional finger switch.
- 4. Attach a filled Nordson EFD syringe barrel to the adapter assembly and snap the safety clip closed. Replace the tip cap with a Nordson EFD dispense tip and place the syringe barrel in the barrel stand.
- Insert the adapter assembly into the quick-connect fitting on the front of the Performus and twist to lock.

- While resting the tip on the paper (test surface), SLOWLY turn the air pressure regulator clockwise until fluid starts to exit from the tip.
- Keep increasing the air pressure until you have reached the desired fluid dispensing flow rate.
  NOTE: Always use the lowest possible pressure and the largest possible tip size. The combination of the lowest possible output pressure + largest possible tip size + longest possible dispense duration = most consistent and accurate deposits.
- Release the foot pedal.
- 10. Retest the dispensing rate a few more times. Fine-tune as required by making small changes in pressure.
- Push the air regulator adjustment knob in to lock the setting.