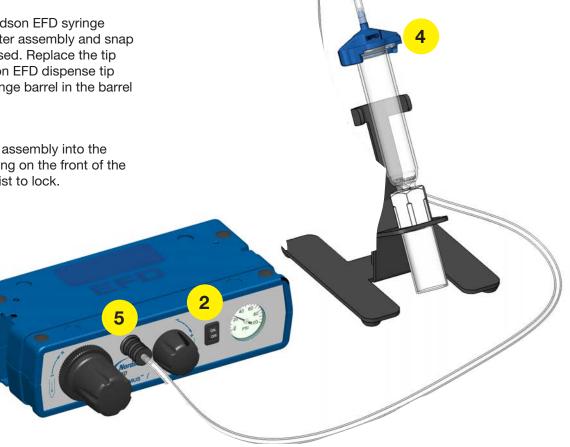

Attach the plug that matches the local power outlet to the power pack.

Connect the power cord to the Performus and insert the plug into the local power source.

Press the power button on the front panel.

- Connect the foot pedal or optional finger switch.
- 4. Attach a filled Nordson EFD syringe barrel to the adapter assembly and snap the safety clip closed. Replace the tip cap with a Nordson EFD dispense tip and place the syringe barrel in the barrel stand.
- Insert the adapter assembly into the quick-connect fitting on the front of the Performus and twist to lock.