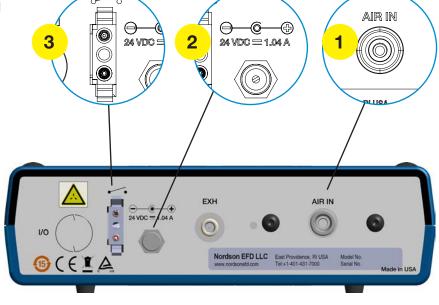

NOTE: Clean, dry filtered air is required to meet warranty. If your air supply is not filtered, order the 5-micron filter / regulator (P/N 7002002).

Turn the air regulator adjustment knob to zero (0).

Connect one end of the air input hose to the Performus™; connect the other end to the plant air supply. Set the plant air supply between 5.5–7.0 bar (80–100 psi).

Attach the plug that matches the local power outlet to the power pack.

Connect the power cord to the Performus and insert the plug into the local power source.

Press the power button on the front panel.