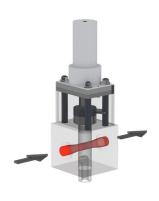

### **Function**

Start-up position: The material is diverted and discharged out of the process into

a catch pan

Production position: The melt flow is guided to the downstream components

## **Functional principal**

**Production position** 

Nordson BKG GmbH Hessenweg 3-5 48157 Münster / Germany Phone +49.251.26501.0

Phone +1.828.326.9888

China

Phone +86.21.5785.091.8

Japan

Phone +81.3.5762.2770