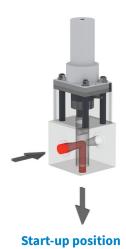

### **Function**

Start-up position: The material is diverted and discharged out of the process into

a catch pan

Production position: The melt flow is guided to the downstream components