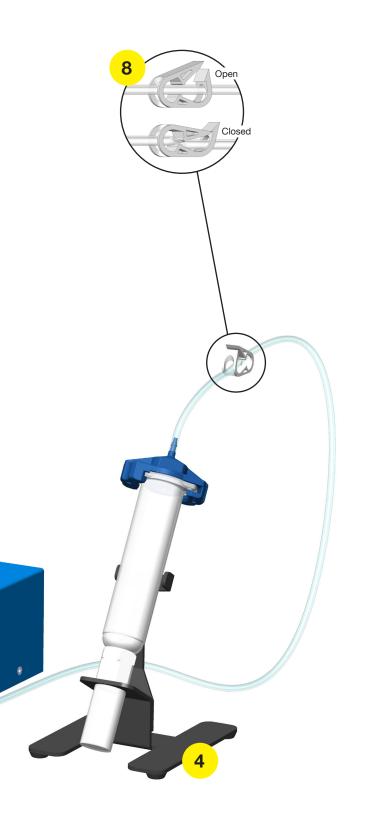

5

Nordso

PERFORMUS™ X100

- 7. Set the dispense time (refer to the operating manual for detailed instructions):
  - Put the Performus in the Timed or Teach mode.
  - Use the Program / Teach function to set the dispense time.
- 8. Unsnap the safety clip on the adapter assembly.

9.

- Purge the dispense tip and apply fluid as described below:
- **a.** Put the dispenser in the Steady mode and press the foot pedal until fluid flows from the tip, then release the foot pedal.
- **b.** Put the dispenser in the Timed mode and press the foot pedal once to make a timed deposit.