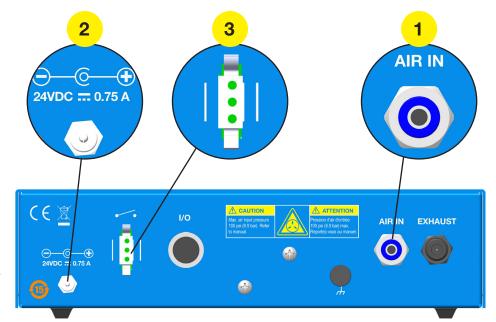

Turn the air regulator adjustment knob to zero (0).

Connect one end of the air input hose to the Performus<sup>™</sup>; connect the other end to the plant air supply. Set the plant air supply between 5.5–7.0 bar (80–100 psi).

2. Attach the plug that matches the local power outlet to the power pack.

Connect the power cord to the Performus and insert the plug into the local power source.

6

Press the power button on the front panel.