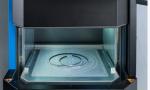

Single reel count

Quad reel count

ESD and moisture sensitive bags

Trays

Snippets

| Specifications at a glance |                                            |                       |                                                         |
|----------------------------|--------------------------------------------|-----------------------|---------------------------------------------------------|
| Reel diameter              | max. 42 cm / 17"                           | Footprint (W x D x H) | 0.76 m x 0.88 m x 2.25 m (0.64 m²)<br>/ 30" x 34" x 88" |
| Reel height                | max. 10 cm / 4"                            | Weight                | approx. 360 kg / 790 lbs                                |
| Minimum<br>component size  | 01005                                      | Power                 | ~ 110230V, 16 A,<br>50/60 Hz                            |
| Processing time            | Single reel: ~10 s<br>Quad count: ~12-16 s | ESD                   | DIN EN 61340-5-1                                        |
| Accuracy                   | > 99.9 % on most components                |                       |                                                         |