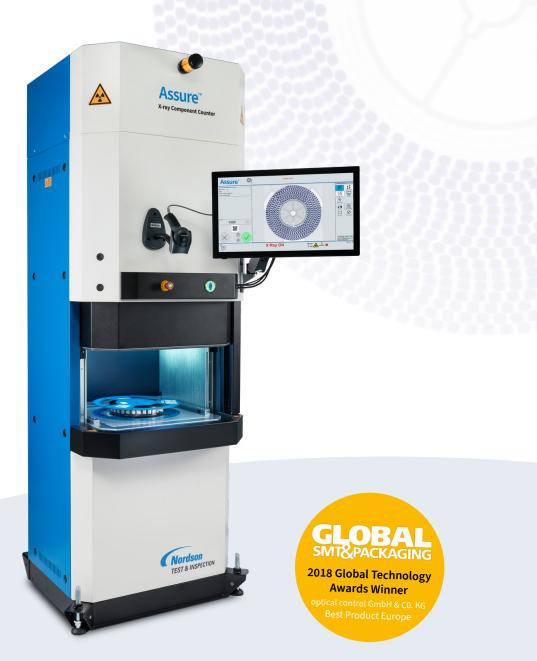

# Assure<sup>™</sup>

# X-ray Component Counter

# Intelligent, Simple, Fast

### Count on us

Counting components should not require hours of programming. Assure is a true plug-and-play solution which uses advanced algorithms to identify new components and does not rely on libraries.

## **Advantages**

- Eliminate production line downtime, multiple set-ups and expensive additional component procurement and safety stock
- Minimize stock and plan production using accurate live inventory
- Accurately measure and document inventory consumed during a production run

## Highlights

- Intelligent database automatically identifies new components
- Automatic accuracy checking ensures exact results
- Summarize counting results by customer or inventory groups
- Easily integrate to your ERP, pick and place and component storage systems