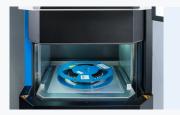

Single reel count

Quad reel count

ESD and moisture sensitive bags

Trays

Snippets

| Specifications at a glance |                                            |                       |                                                         |
|----------------------------|--------------------------------------------|-----------------------|---------------------------------------------------------|
| Reel diameter              | max. 42 cm / 17"                           | Footprint (W x D x H) | 0.76 m x 0.88 m x 2.25 m (0.64 m²)<br>/ 30" x 34" x 88" |
| Reel height                | max. 10 cm / 4"                            | Weight                | approx. 360 kg / 790 lbs                                |
| Minimum<br>component size  | 01005                                      | Power                 | ~ 110230V, 16 A,<br>50/60 Hz                            |
| Processing time            | Single reel: ~10 s<br>Quad count: ~12-16 s | ESD                   | DIN EN 61340-5-1                                        |
| Accuracy                   | > 99.9 % on most components                |                       |                                                         |