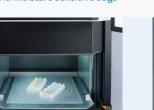

Single reel count

Quad reel count

ESD and moisture sensitive bags

Trays

Snippets

| Specifications at a glance |                                            |                       |                                                         |
|----------------------------|--------------------------------------------|-----------------------|---------------------------------------------------------|
| Reel diameter              | max. 42 cm / 17"                           | Footprint (W x D x H) | 0.76 m x 0.88 m x 2.25 m (0.64 m²)<br>/ 30" x 34" x 88" |
| Reel height                | max. 10 cm / 4"                            | Weight                | approx. 360 kg / 790 lbs                                |
| Minimum<br>component size  | 01005                                      | Power                 | ~ 110230V, 16 A,<br>50/60 Hz                            |
| Processing time            | Single reel: ~10 s<br>Quad count: ~12-16 s | ESD                   | DIN EN 61340-5-1                                        |
| Accuracy                   | > 99.9 % on most components                |                       |                                                         |