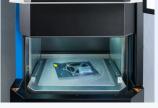

Single reel count

Quad reel count

ESD and moisture sensitive bags

Trays

Snippets

| Specifications at a glance |                                            |                       |                                                         |
|----------------------------|--------------------------------------------|-----------------------|---------------------------------------------------------|
| Reel diameter              | max. 42 cm / 17"                           | Footprint (W x D x H) | 0.76 m x 0.88 m x 2.25 m (0.64 m²)<br>/ 30" x 34" x 88" |
| Reel height                | max. 10 cm / 4"                            | Weight                | approx. 360 kg / 790 lbs                                |
| Minimum<br>component size  | 01005                                      | Power                 | ~ 110230V, 16 A,<br>50/60 Hz                            |
| Processing time            | Single reel: ~10 s<br>Quad count: ~12-16 s | ESD                   | DIN EN 61340-5-1                                        |
| Accuracy                   | > 99.9 % on most components                |                       |                                                         |