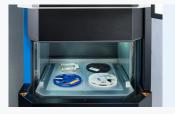

Single reel count

Quad reel count

ESD and moisture sensitive bags

Trays

Snippets

| Specifications at a glance |                                            |                       |                                                         |
|----------------------------|--------------------------------------------|-----------------------|---------------------------------------------------------|
| Reel diameter              | max. 42 cm / 17"                           | Footprint (W x D x H) | 0.76 m x 0.88 m x 2.25 m (0.64 m²)<br>/ 30" x 34" x 88" |
| Reel height                | max. 10 cm / 4"                            | Weight                | approx. 360 kg / 790 lbs                                |
| Minimum<br>component size  | 01005                                      | Power                 | ~ 110230V, 16 A,<br>50/60 Hz                            |
| Processing time            | Single reel: ~10 s<br>Quad count: ~12-16 s | ESD                   | DIN EN 61340-5-1                                        |
| Accuracy                   | > 99.9 % on most components                |                       |                                                         |